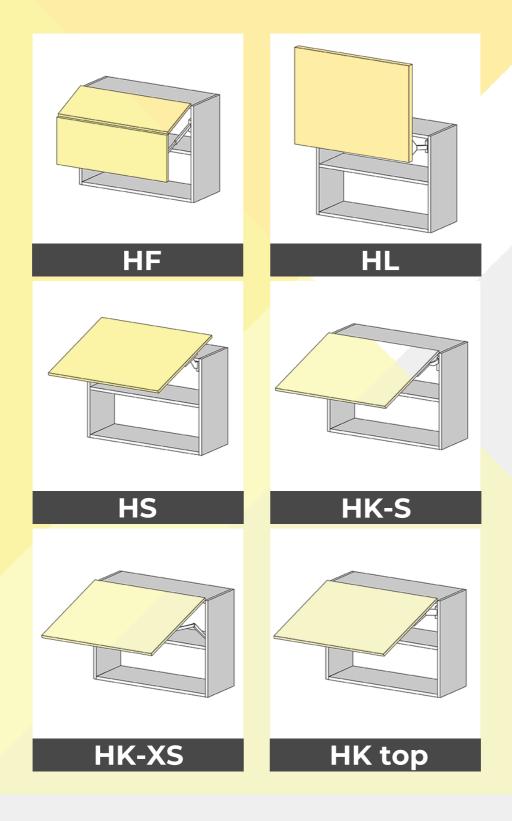

# **Key Features - Aventos HF**

- The bi-fold lift is ideal for wall cabinets with large fronts
- For cabinet heights of 480 to 1040 mm and cabinet widths of up to 1800 mm
- Cover caps come in silk white

#### **Key Features - Aventos HL**

- Ideal for mid/high wall units, ensuring easy access.
- For cabinet heights of 300 to 580mm and cabinet widths of up to 1800mm
- Cover caps come in silk white

You can access additional accessories for this product from your preferred hardware supplier

#### **Key Features - Aventos HS**

- Large fronts swing up and over the cabinet
- For cabinet heights of 350 to 800mm and cabinet widths of up to 1800mm
- Cover caps come in silk white

You can access additional accessories for this product from your preferred hardware supplier

# **Key Features - Aventos HK top**

- Minimalist design, integrated features, versatile dimensions
- For cabinet heights of 205 to 600mm and cabinet widths of up to 1800mm
- Cover caps come in silk white

# **Key Features - Aventos HK-S**

- For small wall cabinets and fitted units
- Cabinet heights of up to 600mm and cabinet widths of up to 1800mm
- Cover caps come in silk white

You can access additional accessories for this product from your preferred hardware supplier

# **Key Features - Aventos HK-XS**

- For small wall cabinets and fitted units
- For cabinet heights of 240 to 600mm
- Suitable for internal depths of at least 100mm

You can access additional accessories for this product from your preferred hardware supplier