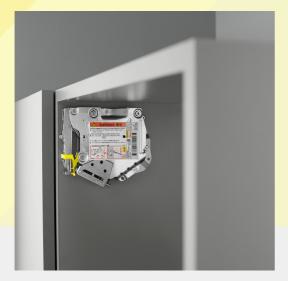

#### **Key Features - Aventos HS**

- Large fronts swing up and over the cabinet
- For cabinet heights of 350 to 800mm and cabinet widths of up to 1800mm
- Cover caps come in silk white

You can access additional accessories for this product from your preferred hardware supplier

For full product information and specifications visit:

https://www.blum.com/au/en/products/liftsystems/aventos-hs/programme/