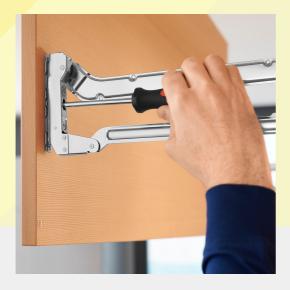

# **Key Features - Aventos HK top**

- Minimalist design, integrated features, versatile dimensions
- For cabinet heights of 205 to 600mm and cabinet widths of up to 1800mm
- Cover caps come in silk white

You can access additional accessories for this product from your preferred hardware supplier

For full product information and specifications visit:

https://www.blum.com/au/en/products/liftsystems/aventos-hk-top/programme/