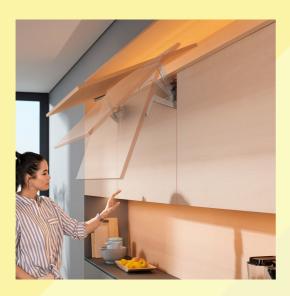

#### **Key Features - Aventos HL**

- Ideal for mid/high wall units, ensuring easy access.
- For cabinet heights of 300 to 580mm and cabinet widths of up to 1800mm
- Cover caps come in silk white

You can access additional accessories for this product from your preferred hardware supplier