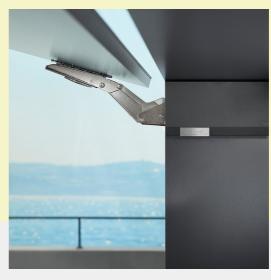

# **Key Features - Aventos HF**

- The bi-fold lift is ideal for wall cabinets with large fronts
- For cabinet heights of 480 to 1040 mm and cabinet widths of up to 1800 mm
- Cover caps come in silk white

You can access additional accessories for this product from your preferred hardware supplier

For full product information and specifications visit:

https://www.blum.com/au/en/products/liftsystems/aventos-hf/programme/