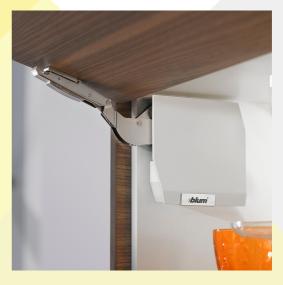

#### **Key Features - Aventos HL**

- Ideal for mid/high wall units, ensuring easy access.
- For cabinet heights of 300 to 580mm and cabinet widths of up to 1800mm
- Cover caps come in silk white

You can access additional accessories for this product from your preferred hardware supplier

For full product information and specifications visit:

https://www.blum.com/au/en/products/liftsystems/aventos-hl/programme/