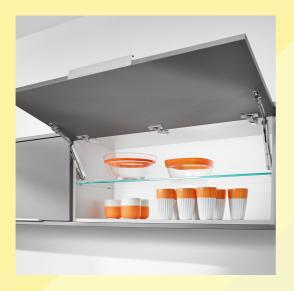

#### **Key Features - Aventos HL**

- Ideal for mid/high wall units, ensuring easy access.
- For cabinet heights of 300 to 580mm and cabinet widths of up to 1800mm
- Cover caps come in silk white

You can access additional accessories for this product from your preferred hardware supplier

For full product information and specifications visit:

https://www.blum.com/au/en/products/liftsystems/aventos-hl/programme/