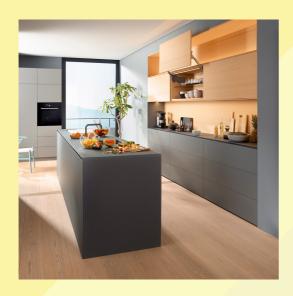

#### **Key Features - Aventos HL**

- Ideal for mid/high wall units, ensuring easy access.
- For cabinet heights of 300 to 580mm and cabinet widths of up to 1800mm
- Cover caps come in silk white

You can access additional accessories for this product from your preferred hardware supplier

For full product information and specifications visit:

https://www.blum.com/au/en/products/liftsystems/aventos-hl/programme/