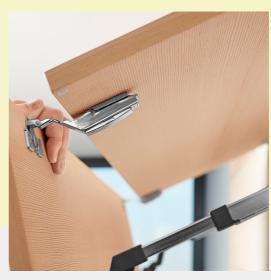

# **Key Features - Aventos HF**

- The bi-fold lift is ideal for wall cabinets with large fronts
- For cabinet heights of 480 to 1040 mm and cabinet widths of up to 1800 mm
- Cover caps come in silk white

You can access additional accessories for this product from your preferred hardware supplier

For full product information and specifications visit:

https://www.blum.com/au/en/products/liftsystems/aventos-hf/programme/