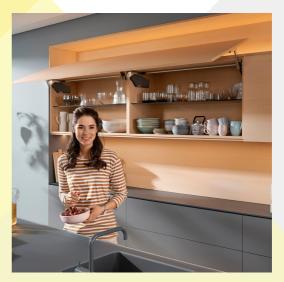

#### **Key Features - Aventos HS**

- Large fronts swing up and over the cabinet
- For cabinet heights of 350 to 800mm and cabinet widths of up to 1800mm
- Cover caps come in silk white

You can access additional accessories for this product from your preferred hardware supplier