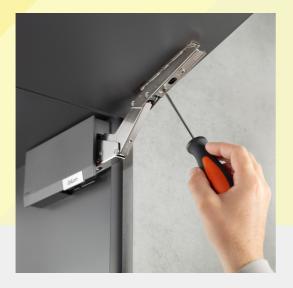

# **Key Features - Aventos HK top**

- Minimalist design, integrated features, versatile dimensions
- For cabinet heights of 205 to 600mm and cabinet widths of up to 1800mm
- Cover caps come in silk white

You can access additional accessories for this product from your preferred hardware supplier

For full product information and specifications visit:

https://www.blum.com/au/en/products/liftsystems/aventos-hk-top/programme/