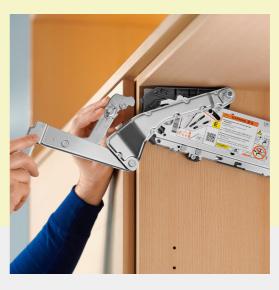

# **Key Features - Aventos HF**

- The bi-fold lift is ideal for wall cabinets with large fronts
- For cabinet heights of 480 to 1040 mm and cabinet widths of up to 1800 mm
- Cover caps come in silk white

You can access additional accessories for this product from your preferred hardware supplier

For full product information and specifications visit:

https://www.blum.com/au/en/products/liftsystems/aventos-hf/programme/