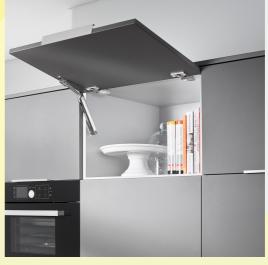

#### **Key Features - Aventos HS**

- Large fronts swing up and over the cabinet
- For cabinet heights of 350 to 800mm and cabinet widths of up to 1800mm
- Cover caps come in silk white

You can access additional accessories for this product from your preferred hardware supplier

For full product information and specifications visit:

https://www.blum.com/au/en/products/liftsystems/aventos-hs/programme/