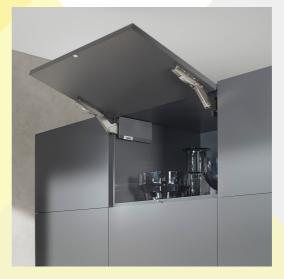

#### **Key Features - Aventos HS**

- Large fronts swing up and over the cabinet
- For cabinet heights of 350 to 800mm and cabinet widths of up to 1800mm
- Cover caps come in silk white

You can access additional accessories for this product from your preferred hardware supplier

For full product information and specifications visit:

https://www.blum.com/au/en/products/liftsystems/aventos-hs/programme/