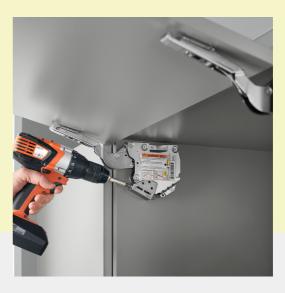

# **Key Features - Aventos HF**

- The bi-fold lift is ideal for wall cabinets with large fronts
- For cabinet heights of 480 to 1040 mm and cabinet widths of up to 1800 mm
- Cover caps come in silk white

You can access additional accessories for this product from your preferred hardware supplier

For full product information and specifications visit:

https://www.blum.com/au/en/products/liftsystems/aventos-hf/programme/