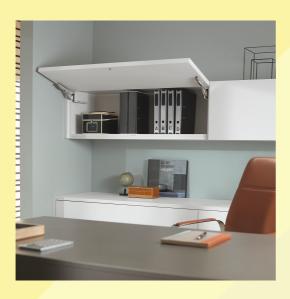

#### **Key Features - Aventos HL**

- Ideal for mid/high wall units, ensuring easy access.
- For cabinet heights of 300 to 580mm and cabinet widths of up to 1800mm
- Cover caps come in silk white

You can access additional accessories for this product from your preferred hardware supplier

For full product information and specifications visit:

https://www.blum.com/au/en/products/liftsystems/aventos-hl/programme/