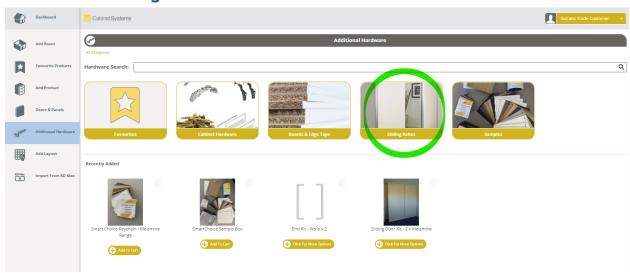

# **Select your product**

1. Navigate to the "Additional Hardware" tab

2. Select "Sliding Robes"

3. Select your preferred quantity of doors (2, 3 or 4 Door Kit)