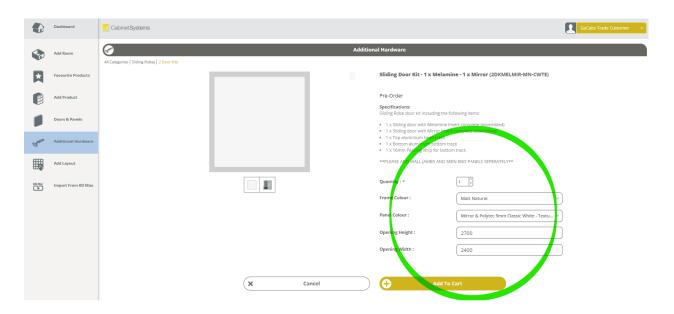

# Cabinet Systems

4. Select the combination of melamine/mirror required - combinations available are:

| 2 Door Kits               | 3 Door Kits               | 4 Door Kits               |
|---------------------------|---------------------------|---------------------------|
| 1 x Melamine & 1 x Mirror | 2 x Melamine & 1 x Mirror | 2 x Melamine & 2 x Mirror |
| 2 x Melamine              | 3 x Melamine              | 4 x Melamine              |
| 2 x Mirror                | 3 x Mirror                | 4 x Mirror                |

## Sliding Robe door kits include the following items:

- 1 x Sliding door with Melamine and/or Mirror Insert complete (assembled)
  - 1 x Top aluminum head track
  - 1 x Bottom aluminum bottom track
  - 1 x 16mm Packing strip for bottom track

## Set your colours and finishes

- 1. Once you have selected your door quantity and configuration, you can now select the frame and door colours that you require
- 2. Press Add To Cart

<sup>\*\*</sup>PLEASE ADD WALL JAMBS AND SEEN END PANELS SEPARATELY\*\*