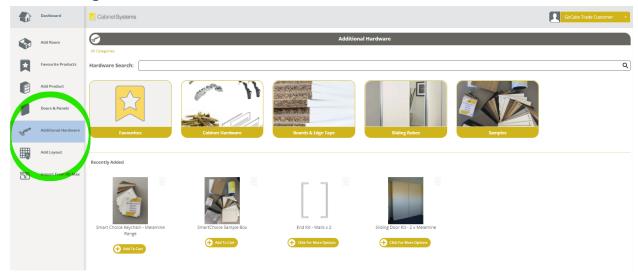

# **Select your product**

1. Navigate to the "Additional Hardware" tab

2. Select "Sliding Robes"

3. Select your preferred quantity of doors (2, 3 or 4 Door Kit)