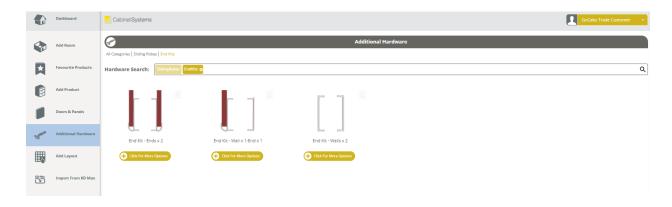

#### Set an End Kit

- 1. You can select from the following End Kits:
  - 2 x Seen Ends
  - 1x Seen and & 1x Wall End
  - 2 x Wall Ends

- 2. Select your matching frame colour and panel
- 3. Add To Cart

## Sliding Robe Seen End to Seen End Kit. Includes the following items:

- 2 x Return Jambs @ 3000mm long
- 2 x Melamine Seen Ends @ 3000mm long x 592mm deep
- (Overall End Depth finishes @ 600mm with return jamb fitted)

## Sliding Robe Wall to Seen End Kit. Includes the following items:

- 1 x Wall Jamb @ 3000mm long
- 1 x Return Jamb @ 3000mm long
- 1 x Melamine Seen Ends @ 3000mm long x 592mm deep
- (Overall End Depth finishes @ 600mm with return jamb fitted)

## Sliding Robe Wall End to Wall End Kit. Includes the following items:

• 2 x Aluminium Wall Jambs @ 3000mm